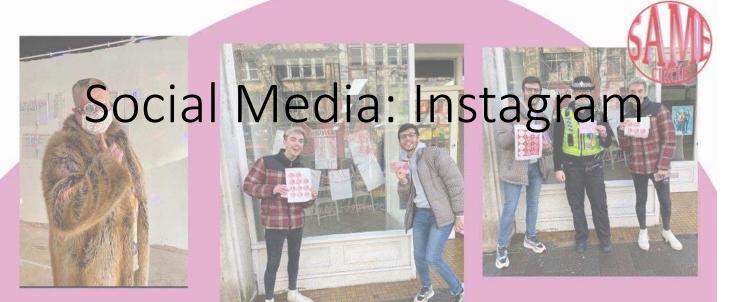

Week 1 - Company development week with established theatre professionals.

Week 2 – Focus groups with The Warren Youth Project & Hull & East Riding LGBTQI+ Forum and; Pop-up engagement event in the city centre of Hull.