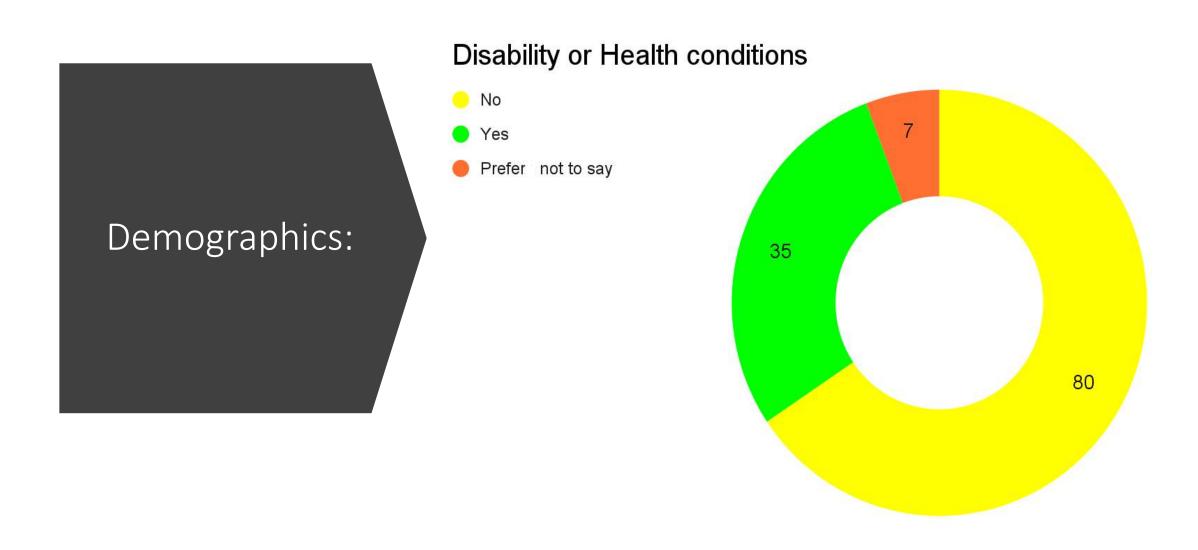

ent Reach**

Average post reach: **513** 

Fans: **17.8%** 

Non fans: **82.2**%

Impressions: **8510** (3581 paid) Page visits: **171** (47.4% more

that 12<sup>th</sup> Dec – 8<sup>th</sup> Jan)

## <u>Reach</u>

Total Reach: 4,560 (up

15.7% from 12<sup>th</sup> Dec to 8<sup>th</sup>

Jan)

Non fans: **5484** 

Fans: **1,187** 



# Age 12+ 16-24 9 25-29 9 30-34 Demographics: 35-39 40-44 **45-49** 50-54 55-59 60+ Prefer not to say



# Demographics:

# **Ethnicity**

- British
- White British
- White
- White European
- Irish
- Scottish
- Black British
- Black
- British Asian
- English middle Easter
- Mix latino
- Prefer not to say







# **Sexual Orientation** Heterosexual/straight Bisexual Pansexual Gay Demographics: Lesbian Demi-sexual Asexual Questioning Queer Preferenot to say





# Demographics:

## Postcode



# Have you ever attended an arts event? O No Yes Demographics: 34 55

# Contradicktion Sharing

https://youtu.be/9cMoExTTzmA