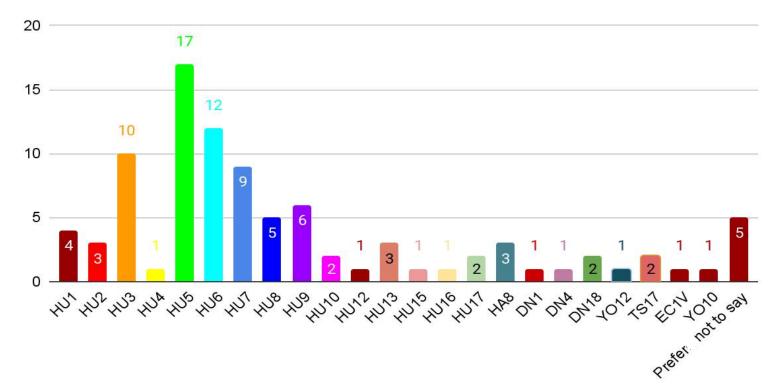

**513** 

Fans: **17.8%** 

Non fans: **82.2**%

Impressions: **8510** (3581 paid) Page visits: **171** (47.4% more

that 12<sup>th</sup> Dec – 8<sup>th</sup> Jan)

## <u>Reach</u>

Total Reach: 4,560 (up

15.7% from 12<sup>th</sup> Dec to 8<sup>th</sup>

Jan)

Non fans: **5484** 

Fans: **1,187** 



# Age 12+ 16-24 9 25-29 9 30-34 Demographics: 35-39 40-44 **45-49** 50-54 55-59 60+ Prefer not to say



# Demographics:

# **Ethnicity**

- British
- White British
- White
- White European
- Irish
- Scottish
- Black British
- Black
- British Asian
- English middle Easter
- Mix latino
- Prefer not to say







# **Sexual Orientation** Heterosexual/straight Bisexual Pansexual Gay Demographics: Lesbian Demi-sexual Asexual Questioning Queer Preferenot to say





# Demographics:

## Postcode



# Have you ever attended an arts event? O No Yes Demographics: 34 55

# Contradicktion Sharing

https://youtu.be/9cMoExTTzmA