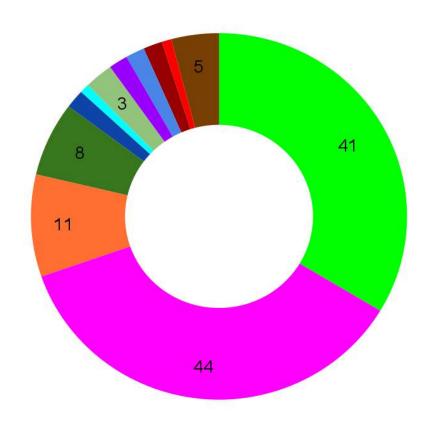

# **Ethnicity**

- British
- White British
- White
- White European
- Irish
- Scottish
- Black British
- Black
- British Asian
- English middle Easter
- Mix latino
- Prefer not to say