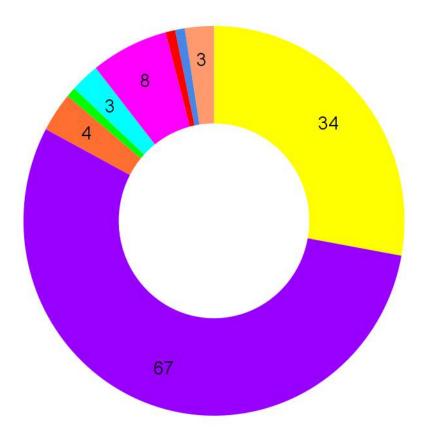

k

Total page likes: 173

New page likes: **19** (46.2% Increase on 12<sup>th</sup> Dec – 8<sup>th</sup> Jan)

**71.2**% women / **28.8**% men

## **Content Reach**

Average post reach: **513** 

Fans: **17.8%** 

Non fans: **82.2**%

Impressions: **8510** (3581 paid) Page visits: **171** (47.4% more

that 12<sup>th</sup> Dec – 8<sup>th</sup> Jan)

## <u>Reach</u>

Total Reach: 4,560 (up

15.7% from 12<sup>th</sup> Dec to 8<sup>th</sup>

Jan)

Non fans: **5484** 

Fans: **1,187** 



# Age 12+ 16-24 9 25-29 9 30-34 Demographics: 35-39 40-44 **45-49** 50-54 55-59 60+ Prefer not to say



# Demographics:

# **Ethnicity**

- British
- White British
- White
- White European
- Irish
- Scottish
- Black British
- Black
- British Asian
- English middle Easter
- Mix latino
- Prefer not to say







# **Sexual Orientation** Heterosexual/straight Bisexual Pansexual Gay Demographics: Lesbian Demi-sexual Asexual Questioning Queer Preferenot to say





# Demographics:

## Postcode



# Have you ever attended an arts event? O No Yes Demographics: 34 55

# Contradicktion Sharing

https://youtu.be/9cMoExTTzmA