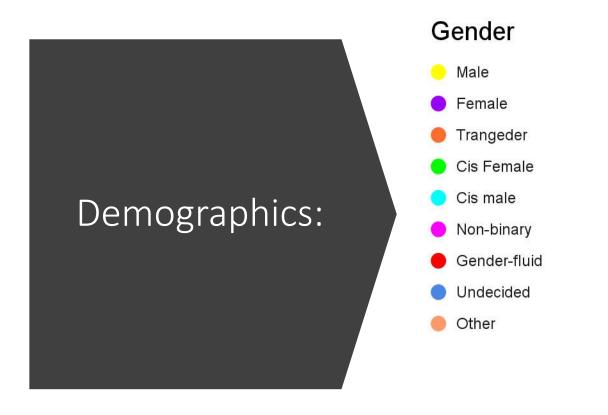

# **Sexual Orientation** Heterosexual/straight Bisexual Pansexual Gay Demographics: Lesbian Demi-sexual Asexual Questioning Queer Preferenot to say