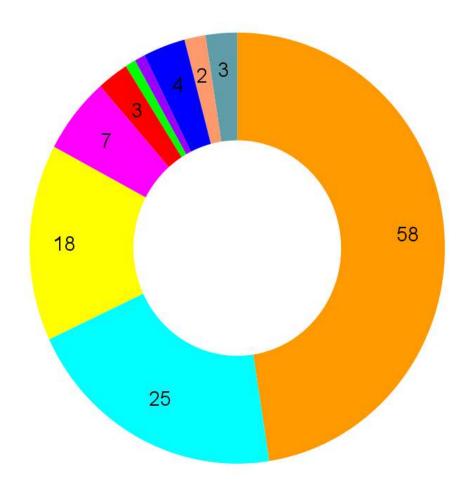

# Age 12+ 16-24 9 25-29 9 30-34 Demographics: 35-39 40-44 **45-49** 50-54 55-59 60+ Prefer not to say