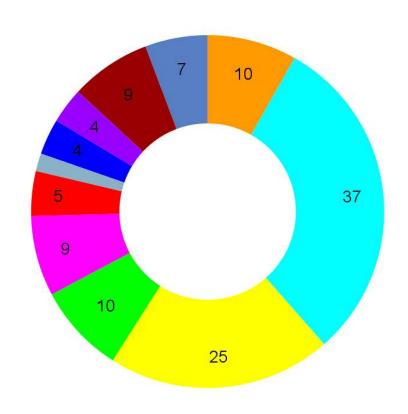

# Age 12+ 16-24 9 25-29 9 30-34 Demographics: 35-39 40-44 **45-49** 50-54 55-59 60+ Prefer not to say